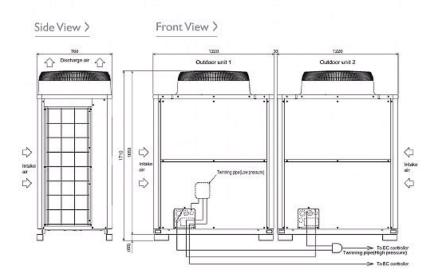

## Dimensions

PURY-EP550YSJM-A

## **Product Details**

| PURY-EP550YSJM-A                    |                |
|-------------------------------------|----------------|
| Capacity (kW):                      |                |
| Heating (Nominal)                   | 69.0           |
| Cooling (Nominal)                   | 63.0           |
| Heating (UK)                        | 62.4           |
| Cooling (UK)                        | 58.0           |
| Power Input (kW) Heating (Nominal)  | 15.93          |
| Power Input (kW) Cooling (Nominal)  | 15.4           |
| Power Input (kW) Heating (UK)       | 18.16          |
| Power Input (kW) Cooling (UK)       | 9.7            |
| Max No. of Connectable Indoor Units | 50             |
| Airflow(m3/min)                     | 225 /225       |
| Noise (dBA)                         | 63             |
| Width - mm                          | 1220 + 1220    |
| Depth - mm                          | 760            |
| Height - mm                         | 1710           |
| Weight - kg                         | 270 + 270      |
| Electrical Supply                   | 380-415v, 50Hz |
| Phase                               | 3              |
| Mains Cable No. Cores               | 4 + earth      |
| Starting Current (A)                | 8              |
| Running Current (A) - Heating       | 24.6           |
| Running Current (A) - Cooling       | 23.8           |

| Piping Restrictions                               |     |
|---------------------------------------------------|-----|
| Total Piping Length (m)                           | 750 |
| Furthest Piping Length (m)                        | 165 |
| Between Outdoor and BC Controller - Length<br>(m) | 110 |
| Between Indoor and Outdoor Units - Height<br>(m)  | 50  |
| Between Indoor and Indoor Units - Height (m)      | 15  |